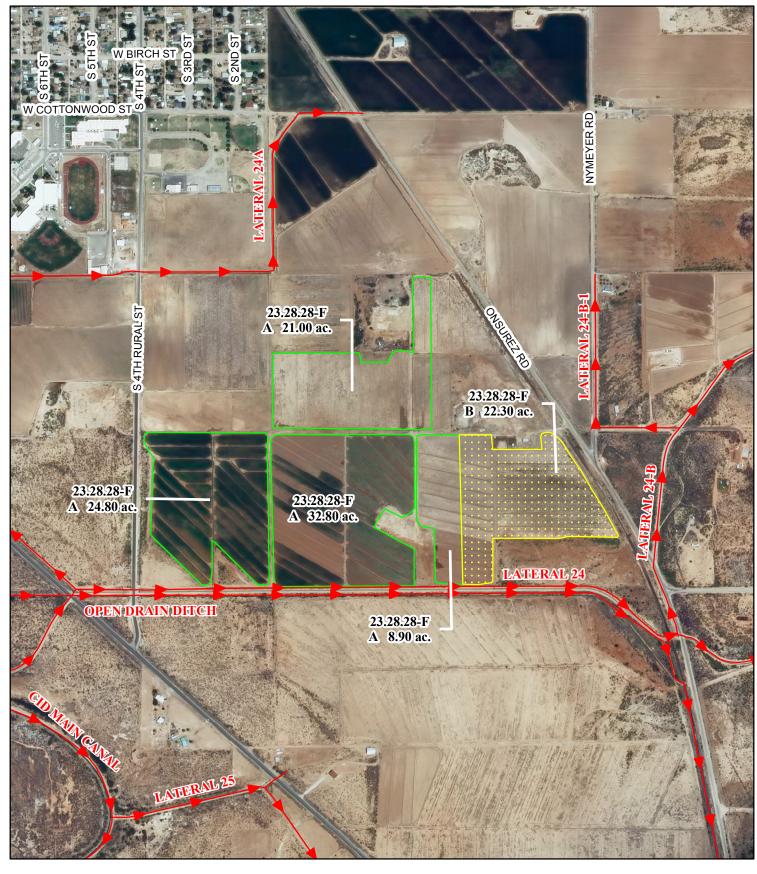

# f. Location and Amount of Irrigated Acreage:

Section 28, Township 23S, Range 28E, N.M.P.M.

| Pt. SW <sup>1</sup> / <sub>4</sub> |        | 24.80 acres |
|------------------------------------|--------|-------------|
| Pt. SE <sup>1</sup> /4             |        | 62.70 acres |
|                                    | Total: | 87.50 acres |

As shown on the attached revised Hydrographic Survey Map for Subfile No. 23.28.28-F, and the CID Section Hydrographic Survey Map Sheet No. 21 (1999-2011), included in Part F of this Appendix, representing the Court record as of the date of the filing of this Decree.

### f. Location and Amount of No Right Acreage:

Section 28, Township 23S, Range 28E, N.M.P.M.

Pt. SE<sup>1</sup>/4

22.30 acres

Total: 22.30 acres (No Right)

As shown on the attached revised Hydrographic Survey Map for Subfile No. 23.28.28-F, and the CID Section Hydrographic Survey Map Sheet No. 22 (1999-2011), included in Part F of this Appendix, representing the Court record as of the date of the filing of this Decree.